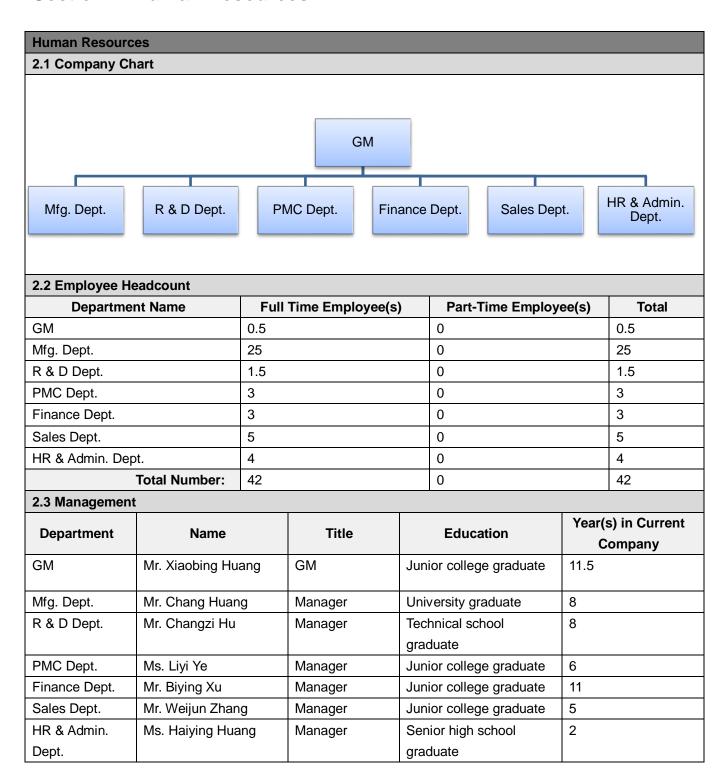

### Section 2: Human Resources

| Report No:  | 10924364_P+T | Report date:   | 27/Nov./2015 | Assessed By | Raymond He |          |         |
|-------------|--------------|----------------|--------------|-------------|------------|----------|---------|
| CONFIDENTIA |              | All Rights Res | served       |             |            | Page No: | 6 of 22 |